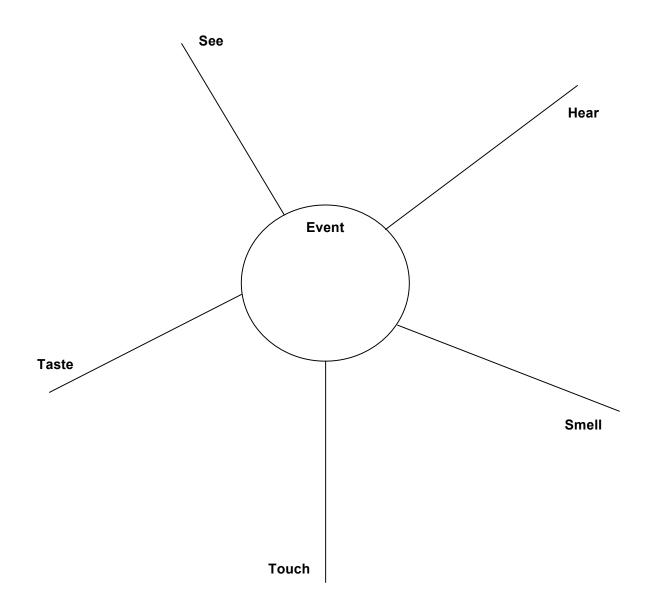

#### **GLM 68: Use Your Senses!**

| V |  |
|---|--|
|   |  |
|   |  |

Name: Date:

Write the name of the event or scene in the middle of this graphic organizer. Visualize all the things you would see, hear, smell, touch, and taste. Record your ideas.