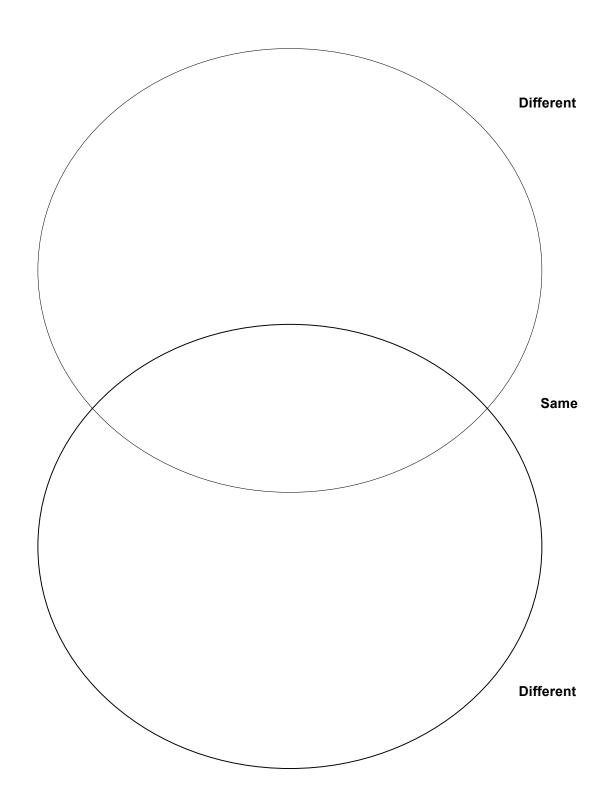

## **GLM 66: Comparing and Contrasting**

|       |       | X V    |
|-------|-------|--------|
| Name: | Date: | HO OF. |
|       |       | 30102  |

| Name: | Date: |
|-------|-------|
|       |       |